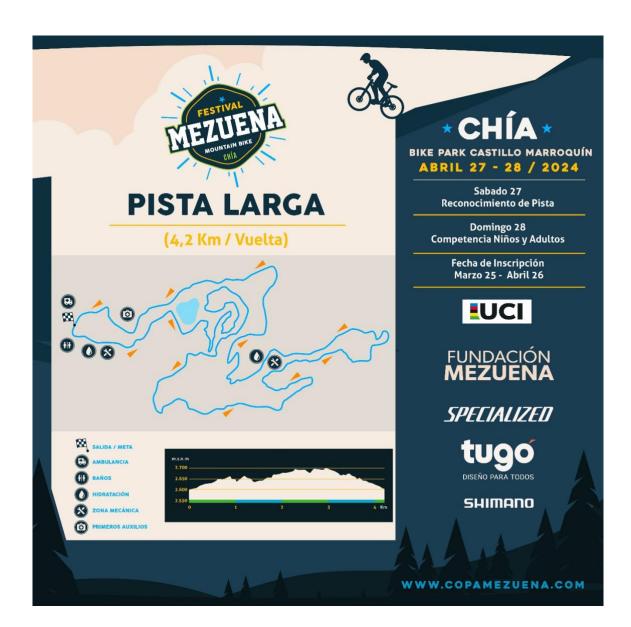

# HOW TO GET TO BIKE PARK CASTILLO MARROQUÍN (event place):

**O** SHIMANO

UCI TRACK:

CASH PRIZES: Categories Juvenil UCI female and male.

Female y male: 46, 35, 21, 18 y 14 euros.