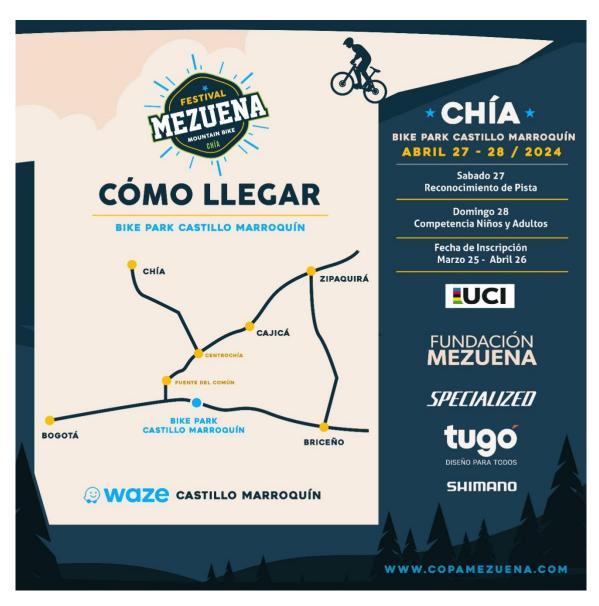

# HOW TO GET TO BIKE PARK CASTILLO MARROQUÍN (event place):

**O** SHIMANO

UCI TRACK:

CASH PRIZES: Categories Juvenil UCI female and male.

Female y male: 46, 35, 21, 18 y 14 euros.

#### SOCIAL MEDIA:

Instagram: <u>https://www.instagram.com/copamezuena/</u> Web: <u>http://www.copamezuena.com</u>

Ubicación circuito MTB: Bike Park Castillo Marroquín. Km 21 La Caro – Castillo Marroquín https://www.facebook.com/bikeparkcastillomarroquin