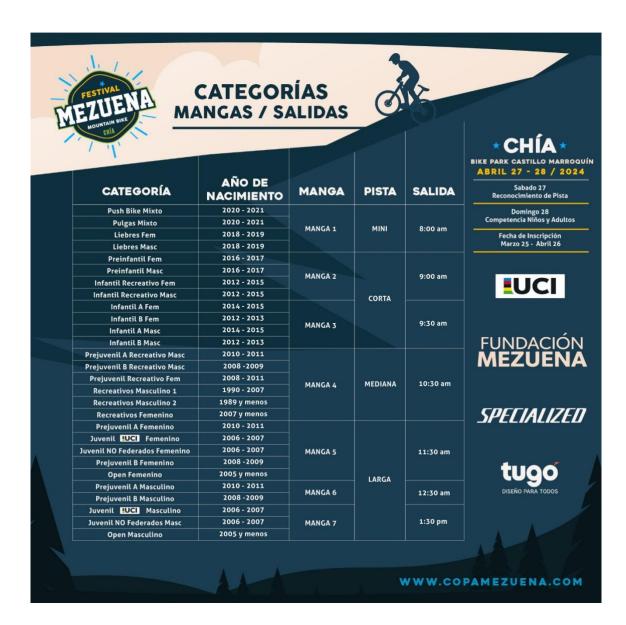

### CATEGORIES:

| FESTIVAL<br>MEZUENA           | CATEGORÍAS           |               |         |
|-------------------------------|----------------------|---------------|---------|
| CATEGORÍA                     | AÑO DE<br>NACIMIENTO | EDAD          | PISTA   |
| Push Bike Mixto               | 2020 - 2021          | 3 - 4 años    | Mini    |
| Pulgas Mixto                  | 2020 - 2021          | 3 - 4 años    | Mini    |
| Liebres Fem                   | 2018 - 2019          | 5 - 6 años    | Mini    |
| Liebres Masc                  | 2018 - 2019          | 5 - 6 años    | Mini    |
| Preinfantil Fem               | 2016 - 2017          | 7 - 8 años    | Corta   |
| Preinfantil Masc              | 2016 - 2017          | 7 - 8 años    | Corta   |
| Infantil Recreativo Fem       | 2012 - 2015          | 9 - 12 años   | Corta   |
| Infantil Recreativo Masc      | 2012 - 2015          | 9 - 12 años   | Corta   |
| Infantil A Fem                | 2014 - 2015          | 9 - 10 años   | Corta   |
| Infantil B Fem                | 2012 - 2013          | 11 - 12 años  | Corta   |
| Infantil A Masc               | 2014 - 2015          | 9 - 10 años   | Corta   |
| Infantil B Masc               | 2012 - 2013          | 11 - 12 años  | Corta   |
| Prejuvenil A Recreativo Masc  | 2010 - 2011          | 13 - 14 años  | Mediana |
| Prejuvenil B Recreativo Masc  | 2008 - 2009          | 15 - 16 años  | Mediana |
| Prejuvenil Recreativo Fem     | 2008 - 2011          | 13 - 16 años  | Mediana |
| Recreativos Masculino 1       | 1990 - 2007          | 17 - 34 años  | Mediana |
| Recreativos Masculino 2       | 1989 y menos         | 35 años y más | Mediana |
| Recreativos Femenino          | 2007 y menos         | 17 años y más | Mediana |
| Prejuvenil A Femenino         | 2010 - 2011          | 13 - 14 años  | Larga   |
| Juvenil <b>IUCI</b> Femenino  | 2006 - 2007          | 17 - 18 años  | Larga   |
| Juvenil NO Federados Femenino | 2006 - 2007          | 17 - 18 años  | Larga   |
| Prejuvenil B Femenino         | 2008 - 2009          | 15 - 16 años  | Larga   |
| Open Femenino                 | 2005 y menos         | 19 años y más | Larga   |
| Prejuvenil A Masculino        | 2010 - 2011          | 13 - 14 años  | Larga   |
| Prejuvenil B Masculino        | 2008 -2009           | 15 - 16 años  | Larga   |
| Juvenil <b>EUCI</b> Masculino | 2006 - 2007          | 17 - 18 años  | Larga   |
| Juvenil NO Federados Masc     | 2006 - 2007          | 17 - 18 años  | Larga   |
| Open Masculino                | 2005 y menos         | 19 años y más | Larga   |

# COMPETITION DAY SCHEDULE:

The 28 categories will be organized into 7 competition rounds. The first round will start at 8:00am and the last round at 1:30pm. The categories included in each round, corresponding track and departure time are indicated below: